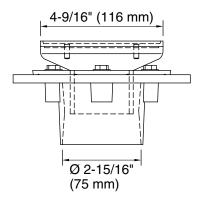

### 1-1/4" (32 mm) Min 2-1/2" (64 mm) Max 3-7/8" (98 mm) Ø 3-1/16" --(78 mm) --

#### **Technical Information**

All product dimensions are nominal.

Drain included: Yes