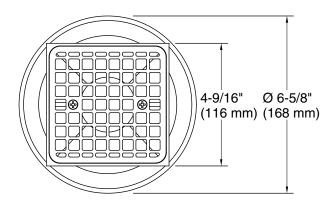

#### **Features**

- Full-assembly drain includes grid, brass throat and cast iron drain body.
- Removable square-shaped grid plate.
- Reversible collar accommodates a range of tile thicknesses.
- 3" cast iron drain body inlet to fit 2" and 3" metal connection.
- Brass construction drain throat.
- Through-the-floor tile-in installation.

#### **Technical Information**

All product dimensions are nominal.

Drain included: Yes